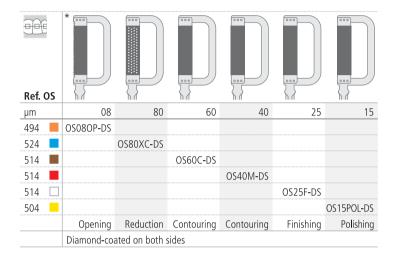

| Ref. OS | 000         | 000           | 000           | 000       | 000     | 000        | 000     | 000        | 000     | •••       | 000       | 000       |
|---------|-------------|---------------|---------------|-----------|---------|------------|---------|------------|---------|-----------|-----------|-----------|
| μm      |             | 08            |               | 80        |         | 60         |         | 40         |         | 25        |           | 15        |
| 494     | OS080P-R    | OS080P-L      |               |           |         |            |         |            |         |           |           |           |
| 524     |             |               | OS80XC-R      | OS80XC-L  |         |            |         |            |         |           |           |           |
| 514     |             |               |               |           | OS60C-R | OS60C-L    |         |            |         |           |           |           |
| 514     |             |               |               |           |         |            | OS40M-R | OS40M-L    |         |           |           |           |
| 514     |             |               |               |           |         |            |         |            | OS25F-R | OS25F-L   |           |           |
| 504     |             |               |               |           |         |            |         |            |         |           | OS15POL-R | OS15POL-L |
|         |             | Opening       |               | Reduction |         | Contouring |         | Contouring |         | Finishing |           | Polishing |
|         | Diamond-coa | ated on one s | ide. L = Left | R = Right |         |            |         |            |         |           |           |           |