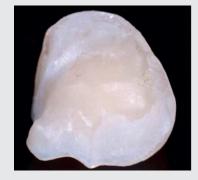

## **CERAM-ETCH** = 9% BUFFERED HYDROFLUORIC ACID GEL =

- Reparation of fractured ceramics
- Preparation of ceramic crowns, veneers and inlay surfaces prior to cementation
- Etches ceramics of all types to create a micro-porous surface which gives a strong mechanical interlock with composite resin materials

## **Indications:**

for the intrados preparation of:

vitreous ceramics crowns, veneers and inlays before cementation with resin type composites

for all-ceramic and metal-ceramic fractured crown reparation