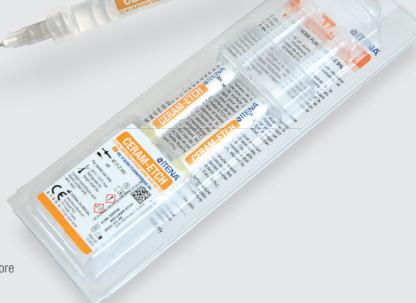

**Technical Data:** 

9% Hydrofluoric acid

Reference

Ceram Etch

2 x 1.2 ml syringes + 4 tips......CRAM-ETCH