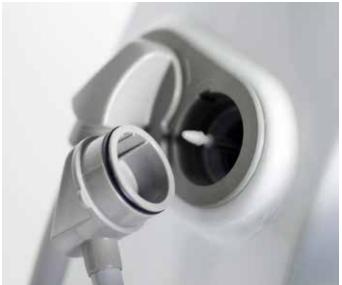

# Configuration what's better for you?

You can choose which kind of instrument tray is more suitable for you based on your habits. Also the choice of the spittoon is up to you, the dark glass spittoon is removable to make the cleaning operation easier, The ceramic one is not removable. No matter which one you prefer, there will be no additional costs!

HANGING TYPE

TOP MOUNTED

CERAMIC SPITTOON

DARK GLASS SPITTOON