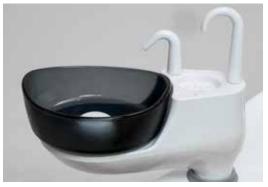

# Configuration what's better for you?

You can choose which kind of instrument tray is more suitable for you based on your habits. Also the choice of the spittoon is up to you, the dark glass spittoon is removable to make the cleaning operation easier, The ceramic one is not removable. No matter which one you prefer, there will be no additional costs!

HANGING TYPE

TOP MOUNTED

CERAMIC SPITTOON

DARK GLASS SPITTOON