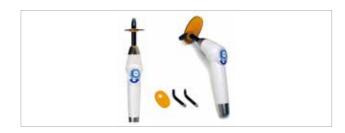

## THREE WAY SYRINGE

Available for the installation on instrument tray or assistant tray
Made by **FARO** - Italy

## **CURING LIGHT**

Wireless with double battery Made by **WOODPEACKER** - China