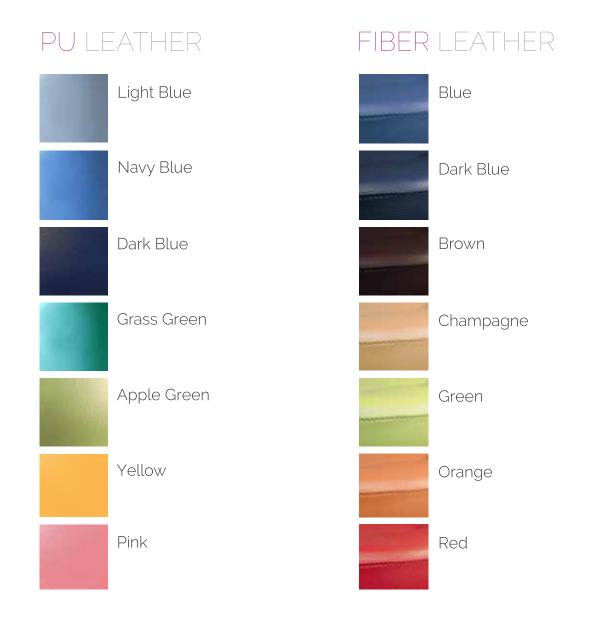

## FIBER LEATHER

More comfort with seams! The standard cushions in PU Leather are manufactured without seams as they can be cleaned easily. On the other hand, the **Ultra Fiber Leather** seat, grants and higher sense of comfort to your patients. There is a standard range of colors but you can also customize it choosing within a range of more than 200 colors.

# Colors Customized Leather

If you select the Fiber Leather upholstery, and you are not satisfied about the standard range of colors available, you can also customize the upholstery with your favourite color. A range of more than 200 colors is available to grant you the widest choice ever!