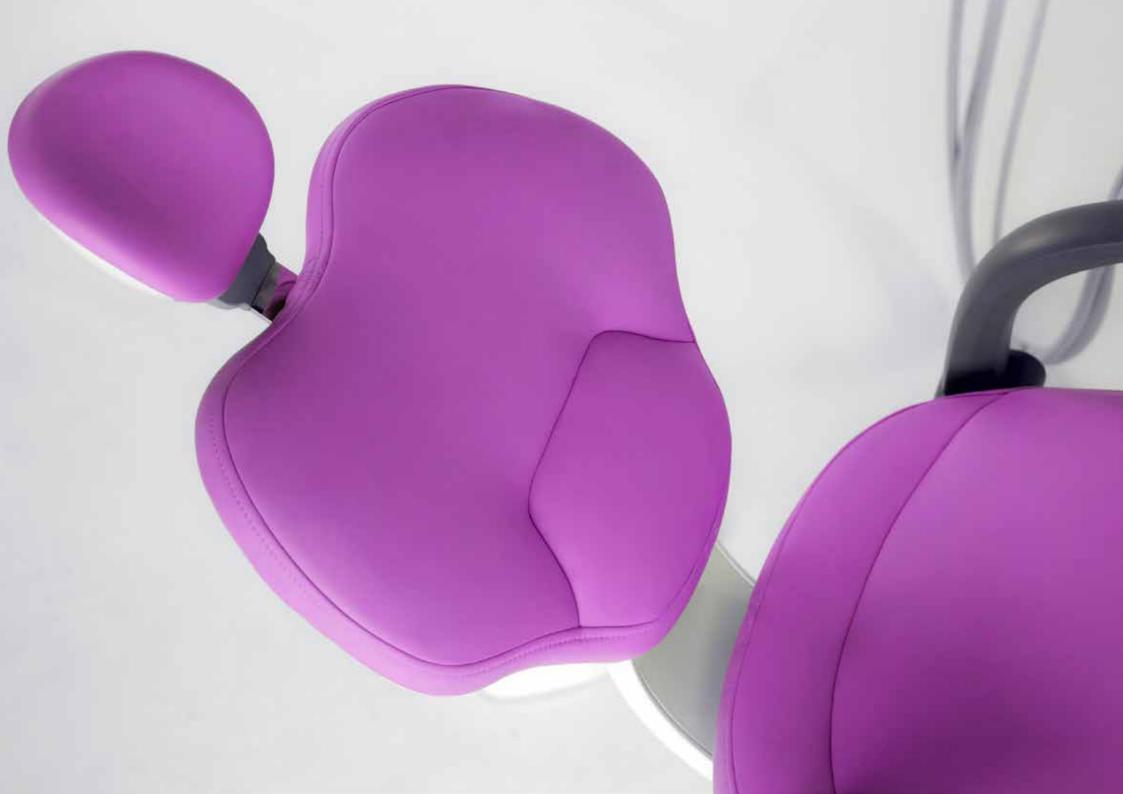

# Ergonomics

The SEAT and the BACKREST have been designed to improve the comfort and the stability of the patient on the chair.

The particular ergonomics allows the doctor to work in a more suitable position. Working in 3 o'clock and 9 o'clock position will be easier.

The structure of the backrest is in metal and it is very thin, this way the doctor can get closer to the patient and have a better working position.

The design of the **chair base** grants a wider movement of the seat. It is thin and allows the chair to reach a lower position.

## FIBER LEATHER

More comfort with seams! The standard cushions in PU Leather are manufactured without seams as they can be cleaned easily. On the other hand, the **Ultra Fiber Leather** seat, grants and higher sense of comfort to your patients. There is a standard range of colors but you can also customize it choosing within a range of more than 200 colors.

# Colors Customized Leather

If you select the Fiber Leather upholstery, and you are not satisfied about the standard range of colors available, you can also customize the upholstery with your favourite color. A range of more than 200 colors is available to grant you the widest choice ever!