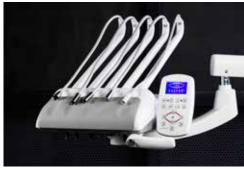

# Options Instruments Cart

In replacement to the instrument tray you can have your SS\_KISS with the instrument cart.

The cart has the same equipment as the instrument tray:

- Five cordon modules on doctor tray:
- 1 syringe with 3 functions
- 1 WP scaler, EMS compatible with 5 tips included
- 3 cordons midwest type (2 with optic fibre, 1 without optic fibre)
- 15 function control panel
- X-ray viewer