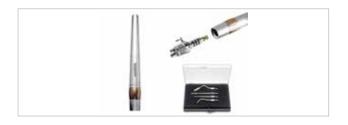

## CONTRA-ANGLE for micromotor

Contra-angle Synea Fusion, available with or without light - internal spray (1:1 or 5:1). - EMS compatible. Made by **W&H** - Austria/Italy

### STRAIGHT HANDPIECE

Straight handpiece 1:1 Synea Fusion, single spray, twist tension chuck system for handpiece and contra-angle bur with Ø 2.35 mm Made by **W&H** - Austria/Italy

TKD SCALER - TITANUS

Internal spray - EMS compatible. Made by **TKD** - Italy