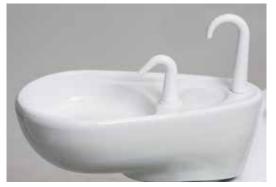

# Configuration what's better for you?

You can choose which kind of instrument tray is more suitable for you based on your habits. Also the choice of the spittoon is up to you, the dark glass spittoon is removable to make the cleaning operation easier, The ceramic one is not removable. No matter which one you prefer, there will be no additional costs!

HANGING TYPE

TOP MOUNTED

CERAMIC SPITTOON

DARK GLASS SPITTOON