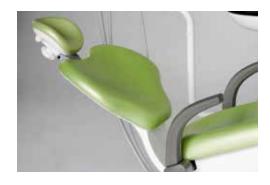

# RIGHT ARMREST

The right armrest is not included in the standard configuration as many doctors prefer not to have it. But, if you want to increase the comfort of your patients, you can add it to your customized chair.