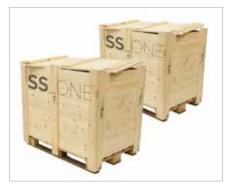

# How

The shipment can be arranged according to each customer's needs. We usually ship the unit in a **SINGLE** WOODEN CASE, but, **if required**, we can ship the unit in **TWO** SEPARATED boxes, in order to get the delivery to the clinics easier.

The two separated wooden boxes are smaller in size and less weighted so the dowload from the truck is easy even without a lifter and the reduced dimensions allows an easy storage while waiting for the installation.