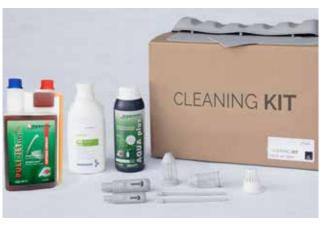

The concept is always the same, grant to the customer the best service possible.

The purpose is giving to the customers all the necessary products for the ordinary maintenance of our dental unit.

Our **CLEANING KIT** contains all the most suitable products to clean and sanitize our SS\_KISS, filters, silicone parts, etc.. that can be replaced in case of need.

## **CLEANING KIT**

### Includes:

- 2 SUCTION FILTER,
- 1 BASIN FILTER
- 1 WEAK SUCTION HANDLE
- 1 STRONG SUCTION HANDLE
- 1 SET OF SILICON PADS.
- 1 PULY JET by CATTANI ITALIAto clean the suction tubes, kill the bacteria, avoid to have bad smalls inside your clinic and avoid any tubes obstruction.
- 1 AQUA PLUS to clean all the internal system of the unit through the disinfection system installed inside the unit. It prevents the formation of microfilm inside the tubes and so, any possible damage to the small holes of the instruments.
- 1 ESENFIX of MICROZID to keep the dental unit surface clean avoiding possible damages to the leather and the sensible plastic parts. It is alcohol free.