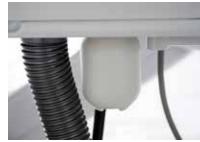

# Structure

The water unit can rotate to allow the doctor to work even at 3 o'clock and a better positioning of the assistant.

The internal structure of the water unit is made in aluminum.

The SS\_KISS is equipped with a disinfection system There is a tank inside the water unit for the disinfection of the water lines. it can be filled with a proper product and activated by a special switch located inside the water unit, this to avoid any possible accidental activation during the daily work.