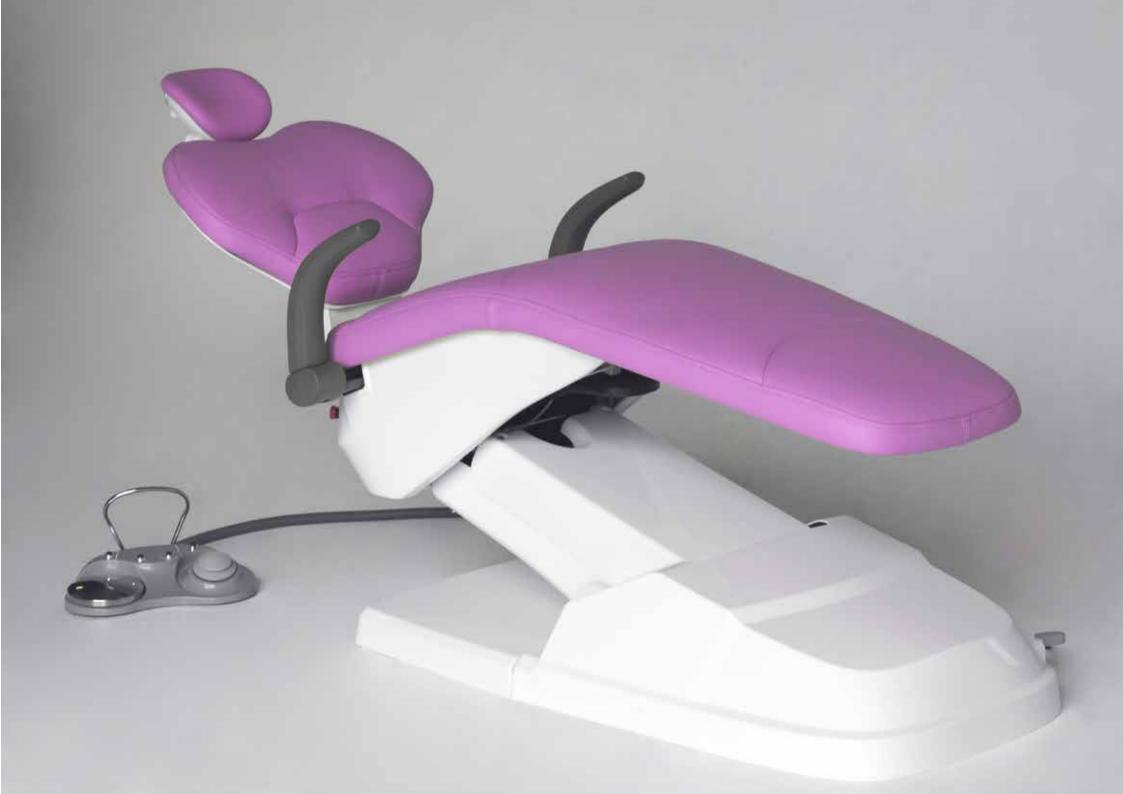

# Ergonomics

The SEAT and the BACKREST have been designed to improve the comfort and the stability of the patient on the chair.

The particular ergonomics allows the doctor to work in a more suitable position. Working in 3 o'clock and 9 o'clock position will be easier.

The structure of the backrest is in metal and it is very thin, this way the doctor can get closer to the patient and have a better working position.

The design of the **chair base** grants a wider movement of the seat. It is thin and allows the chair to reach a lower position.

# Structure

The water unit can rotate to allow the doctor to work even at 3 o'clock and a better positioning of the assistant.

The internal structure of the water unit is made in aluminum.

The SS\_KISS is equipped with a disinfection system There is a tank inside the water unit for the disinfection of the water lines. it can be filled with a proper product and activated by a special switch located inside the water unit, this to avoid any possible accidental activation during the daily work.