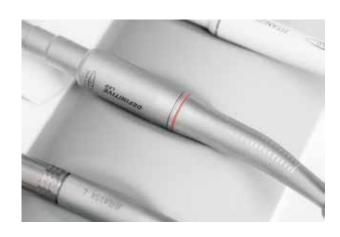

# Options Micromotors & Controllers

The instrument tray can be equipped with one or more micromotors. Micromotors can be pneumatic or electric depending on the requirements of each customer.

For the installation of electric micormotors on our SS\_ONE, there are three different solution:

# TKD Electric Micromotor

The first option is to install the TKD micromotor Definitive (one or more) with our without LED illumination.

This option has not any electronic control panel so the speed of the micromotor is simply managed through the pedal. The revers control is manual. There is no digital torque control.

# TKD Micromotor and DUOPAD Controller

The second option is to install the TKD micromotor with the Duopad controller. The DUOPAD controller has an LCD touch screen. It is a panel that allows the digital control of the rotation speed, the reverse and the light, of one or more TKD DEFINITIVE motors.