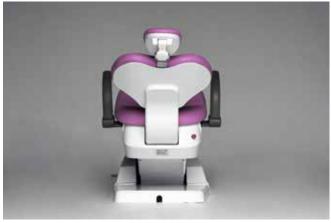

# Ergonomics

The SEAT and the BACKREST have been designed to improve the comfort and the stability of the patient on the chair.

The particular ergonomics allows the doctor to work in a more suitable position. Working in 3 o'clock and 9 o'clock position will be easier.

The structure of the backrest is in metal and it is very thin, this way the doctor can get closer to the patient and have a better working position.

The design of the **chair base** grants a wider movement of the seat. It is thin and allows the chair to reach a lower position.