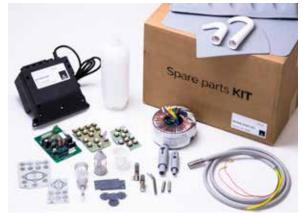

In order to give you the possibility of being even faster than this in solving your possible problems, we created **2 SPARE PARTS KITS** which include the main electric PCB of our dental unit SS\_KISS and other parts, such as filters, membranes, etc.. that can be replaced.

### COMPLETE SPARE PART

### includes

- ALL THE ELECTRICAL BOARDS OF THE UNIT (1 Main Board, 1 Transformer, 1 PCB for the water unit, 1 Assistant Tray PCB, 1 Instrument tray PCB).
- 4 EXAGONAL and 2 RECTANGULAR MEMBRANES
- 2 SUCTION FILTERS
- 1 BASIN FILTER
- I DASIN FILIER
- 1 REGULATION VALVE
- 2 CORDON SPRINGS1 WEAK and 1 STRONG SUCTION HANDLE
- 2 SYRINGE TIPS
- 1 OPTIC FIBER CORDON
- 1 ASSISTANT TRAY LABEL and 1 INSTRUMENT TRAY LABEL
- 1 BOTTLE FOR DISINFECTION SYSTEM
- SET OF SILICONE PADS
- 1 TAP FOR BASIN and 1 TAP FOR GLASS