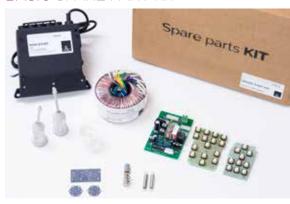

In order to give you the possibility of being even faster than this in solving your possible problems, we created **2 SPARE PARTS KITS** which include the main electric PCB of our dental unit SS\_KISS and other parts, such as filters, membranes, etc.. that can be replaced.

### BASIC SPARE PART KIT

### includes:

- ALL THE ELECTRICAL BOARDS OF THE UNIT (1 Main Board, 1 Transformer, 1 PCB for the water unit, 1 Assistant Tray PCB, 1 Instrument tray PCB).
- 2 EXAGONAL MEMBRANES
- 1 RECTANGULAR MEMBRANE
- 2 SUCTION FILTERS
- 1 BASIN FILTER
- 1 REGULATION VALVE
- 2 CORDON SPRINGS.