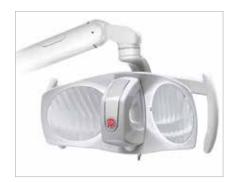

e of comfort to your patients. There is a standard range of colors but you can also customize it choosing within a range of more than 200 colors.



## EXTRA STOOL

An extra stool can be suitable for your assistant. Different models are available to meet your requests and your needs.



# RIGHT ARMREST

The right armrest is not included in the standard configuration as many doctors prefer not to have it. But, if you want to increase the comfort of your patients, you can add it to your customized chair.



# Options Lamps

# LED OPERATION LAMP \_ ECO

Economic LED lamp with sensor, 30.000 lux.



# HALOGEN LAMP\_EDI

High quality halogen lamp, from 8.000 to 25.000 lux. Made by **FARO** - Italy



# LED LAMP \_ ALYA

High quality LED lamp, from 5.000 to 50.000 lux. Made by **FARO** - Italy



# Options Media Kits





### **ENDOSCOPE KIT**

- Monitor 24 V, color, 15", with glass protection
- Intraoral Camera Sony CCD 1/4, 28 image saved on receiver, auto focus, LED illumination
- Arms Set for monitor installation

MONITOR and CAMERA are installed on the dental unit. The arms allow the installation of the KIT. The camera is connected by cable to a docking station located behind the monitor. 28 images can be saved on a receiver. The Endoscope KIT is the PERFECT SOLUTION to show to your patients your work in real time.

## SUPERMEDIA KIT

- Panel PC Installed on the unit, touch screen, wireless mouse and keyboard
- USB Camera Connected to the panel PC \_ Made by CARESTREAM France
- Arms Set for monitor installation

PANEL PC and CAMERA can be installed also separately, but the B