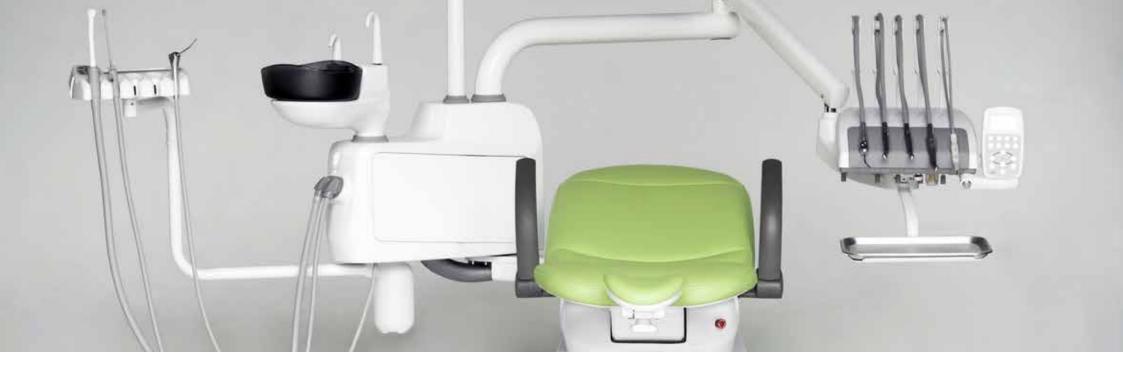

# STANDARD CONFIGURATION

- · Ergonomic chair
- Instruments tray with 5 cordon modules:
- 1 syringe with 3 function
- 1 WP scaler, EMS compatible with 5 tips included
- 3 cordons midwest type (2 with optic fibre, 1 without optic fibre)
- Assistant tray with:
- 1 syringe with 3 function
- double cannulas, for strong and weak suction
- 15 function control panel on doctor tray
- 10 function control panel on assistant tray
- 3 programmable positions, plus reset position and last position
- · X-ray viewer
- Operating LED lamp MAIA (from 8.000 to 35.000 lux), made by FARO ITALY
- Pedal with horizontal movement, made by FARO ITALY
- · Rotatable ceramic white or dark glass spitton
- Rotatable water unit
- Silicone, autoclavable pads for trays
- $\cdot$  Disinfection system or pure water system
- Left armrest
- Cushions in PU leather. High Quality PU production process. Anti snatch
- · Doctor stool in PU leather with 3 diffrent position setting
- Installation available also for left-handed doctors