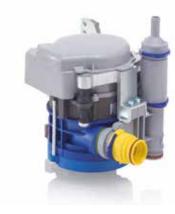

# Valves

On all our dental units we install **DURR** valves, according to the specific requests of each customer and to the type of suction system present in the clinic.

The SS\_KISS dental unit is preset by default to be connected to a **liquid** or **wet** suction machine. In addition, it is possible to integrate the unit with:

- 1. CS1 AIR/WATER SEPARATOR to fit the unit for the connection to a dry suction motor.
- 2. PLACE SELECTION VALVE in case of multiple installations (two units or more connected to a single suction motor).
- 3. SPITTOON BOWL VALVE to convey the drain of the basin towards the aspirator (in case there is just one tube at the base of the chair).
- 4. AMALGAM SEPARATOR \_ by S&S, a filter that allows you to comply with the international regualtion on the amalgam separation while containing the costs.
- 5. VENTURI SYSTEM to be installed in those situation where there is not a suction machine.

It is very important to analize the situation of the clinic before ordering the unit. The S&S staff will help and suggest the best solution to fit the unit to your needs.