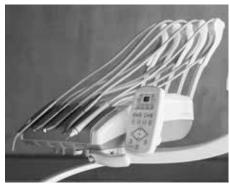

HANGING TYPE

TOP MOUNTED

CERAMIC SPITTOON

DARK GLASS SPITTOON

# STANDARD CONFIGURATION

- · Ergonomic chair
- Instruments tray with 5 cordon modules:
- 1 syringe with 3 function
- 1 WP scaler, EMS compatible with 5 tips included
- 3 cordons midwest type (2 with optic fibre, 1 without optic fibre)
- Assistant tray with:
- 1 syringe with 3 function
- double cannulas, for strong and weak suction
- 15 function control panel on doctor tray
- 10 function control panel on assistant tray
- 3 programmable positions, plus reset position and last position
- · X-ray viewer
- Operating LED lamp MAIA (from 8.000 to 35.000 lux), made by FARO ITALY
- Pedal with horizontal movement, made by FARO ITALY
- · Rotatable ceramic white or dark glass spitton
- Rotatable water unit
- Silicone, autoclavable pads for trays
- $\cdot$  Disinfection system or pure water system
- Left armrest
- Cushions in PU leather. High Quality PU production process. Anti snatch
- · Doctor stool in PU leather with 3 diffrent position setting
- Installation available also for left-handed doctors