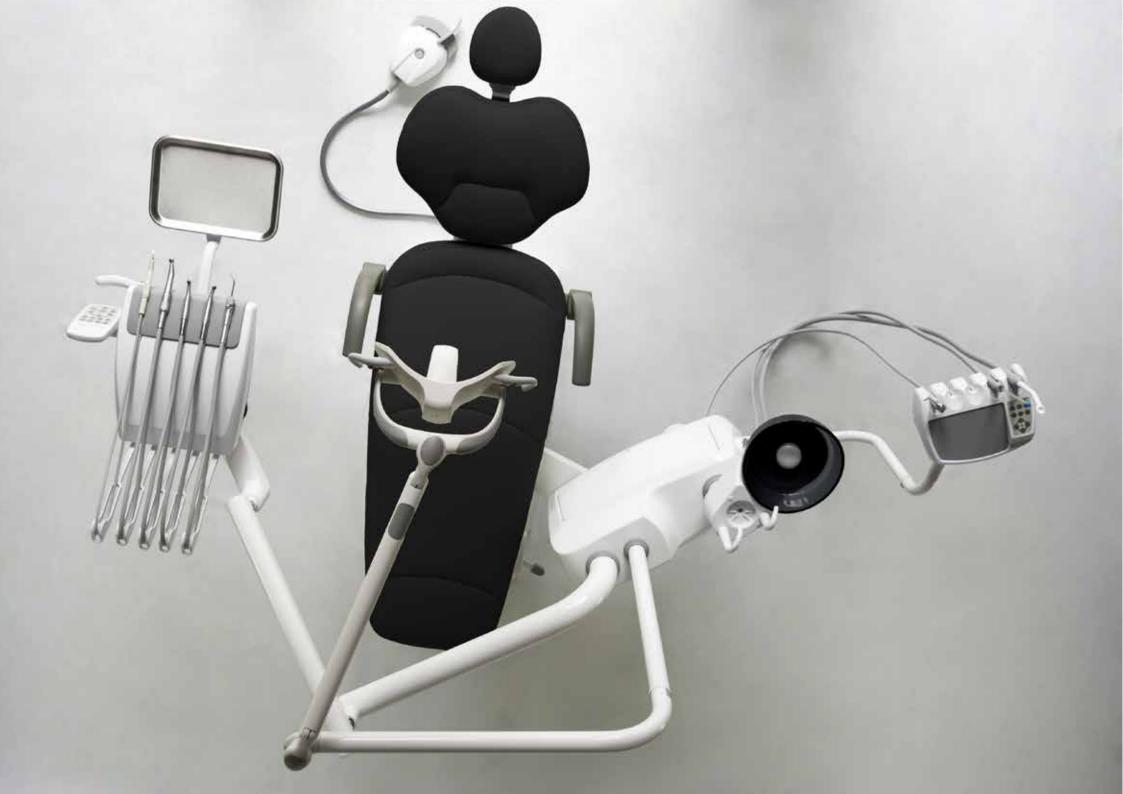

# STANDARD CONFIGURATION

- · Ergonomic chair
- Instruments tray with 5 cordon modules:
- 1 syringe with 3 function
- 1 WP scaler, EMS compatible with 5 tips included
- 3 cordons midwest type (2 with optic fibre, 1 without optic fibre)
- Assistant tray with:
- 1 syringe with 3 function
- double cannulas, for strong and weak suction
- 15 function control panel on doctor tray
- 10 function control panel on assistant tray
- 3 programmable positions, plus reset position and last position
- · X-ray viewer
- Operating LED lamp MAIA (from 8.000 to 35.000 lux), made by FARO ITALY
- Pedal with horizontal movement, made by FARO ITALY
- · Rotatable ceramic white or dark glass spitton
- Rotatable water unit
- Silicone, autoclavable pads for trays
- $\cdot$  Disinfection system or pure water system
- Left armrest
- Cushions in PU leather. High Quality PU production process. Anti snatch
- · Doctor stool in PU leather with 3 diffrent position setting
- Installation available also for left-handed doctors

# Ergonomics

The SEAT and the BACKREST have been designed to improve the comfort and the stability of the patient on the chair.

The particular ergonomics allows the doctor to work in a more suitable position. Working in 3 o'clock and 9 o'clock position will be easier.

The structure of the backrest is in metal and it is very thin, this way the doctor can get closer to the patient and have a better working position.

The design of the **chair base** grants a wider movement of the seat. It is thin and allows the chair to reach a lower position.

# Structure

The water unit can rotate to allow the doctor to work even at 3 o'clock and a better positioning of the assistant.

The internal structure of the water unit is made in aluminum.

The SS\_KISS is equipped with a disinfection system There is a tank inside the water unit for the disinfection of the water lines. it can be filled with a proper product and activated by a special switch located inside the water unit, this to avoid any possible accidental activation during the daily work.