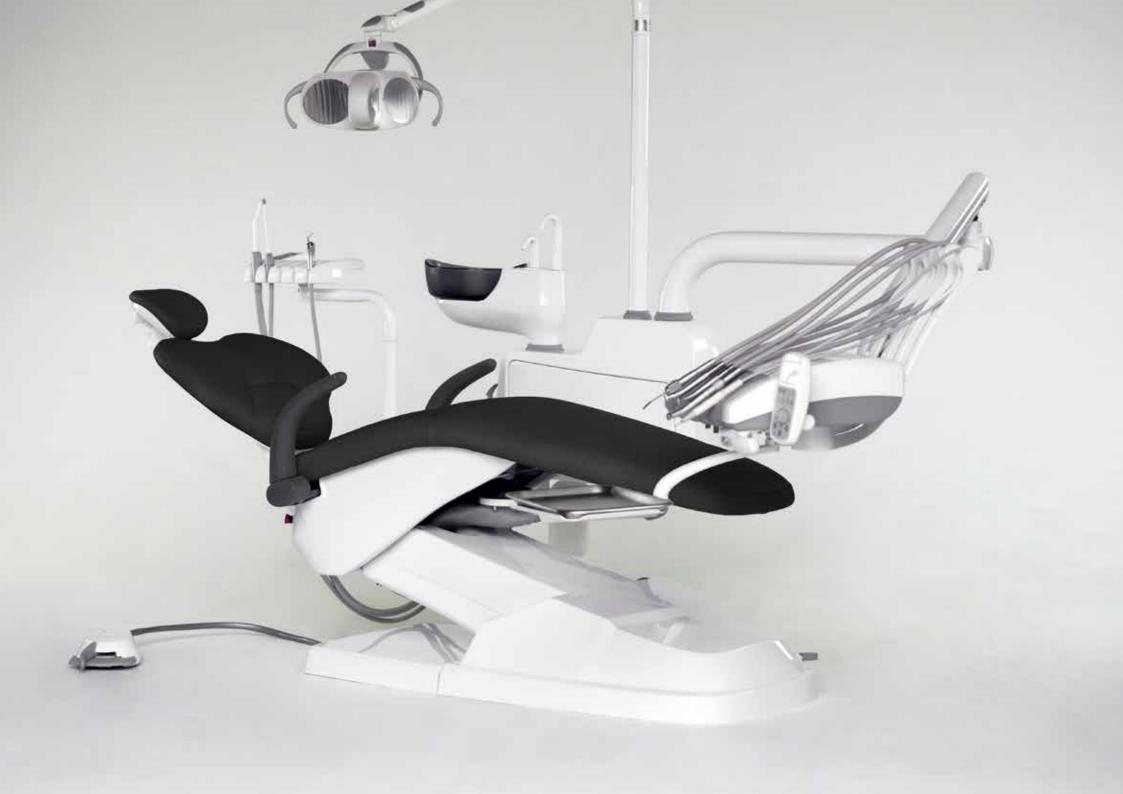

# STANDARD CONFIGURATION

- · Ergonomic chair
- Instruments tray with 5 cordon modules:
- 1 syringe with 3 function
- 1 WP scaler, EMS compatible with 5 tips included
- 3 cordons midwest type (2 with optic fibre, 1 without optic fibre)
- Assistant tray with:
- 1 syringe with 3 function
- double cannulas, for strong and weak suction
- 15 function control panel on doctor tray
- 10 function control panel on assistant tray
- 3 programmable positions, plus reset position and last position
- · X-ray viewer
- Operating LED lamp MAIA (from 8.000 to 35.000 lux), made by FARO ITALY
- Pedal with horizontal movement, made by FARO ITALY
- · Rotatable ceramic white or dark glass spitton
- Rotatable water unit
- Silicone, autoclavable pads for trays
- $\cdot$  Disinfection system or pure water system
- Left armrest
- Cushions in PU leather. High Quality PU production process. Anti snatch
- · Doctor stool in PU leather with 3 diffrent position setting
- Installation available also for left-handed doctors

# Ergonomics

The SEAT and the BACKREST have been designed to improve the comfort and the stability of the patient on the chair.

The particular ergonomics allows the doctor to work in a more suitable position. Working in 3 o'clock and 9 o'clock position will be easier.

The structure of the backrest is in metal and it is very thin, this way the doctor can get closer to the patient and have a better working position.

The design of the **chair base** grants a wider movement of the seat. It is thin and allows the chair to reach a lower position.

# Structure

The water unit can rotate to allow the doctor to work even at 3 o'clock and a better positioning of the assistant.

The internal structure of the water unit is made in aluminum.

The SS\_KISS is equipped with a disinfection system There is a tank inside the water unit for the disinfection of the water lines. it can be filled with a proper product and activated by a special switch located inside the water unit, this to avoid any possible accidental activation during the daily work.