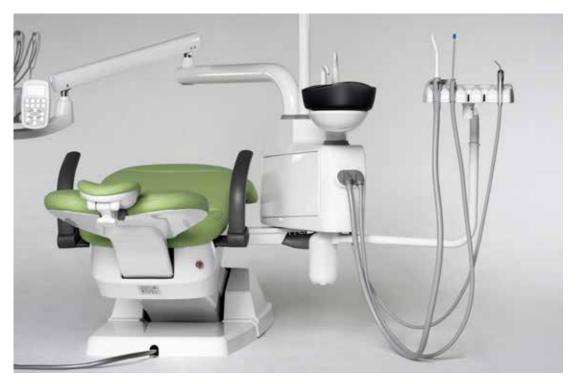

# STANDARD CONFIGURATION

- · Ergonomic chair
- Instruments tray with 5 cordon modules:
- 1 syringe with 3 function
- 1 WP scaler, EMS compatible with 5 tips included
- 3 cordons midwest type (2 with optic fibre, 1 without optic fibre)
- Assistant tray with:
- 1 syringe with 3 function
- double cannulas, for strong and weak suction
- 15 function control panel on doctor tray
- 10 function control panel on assistant tray
- 3 programmable positions, plus reset position and last position
- · X-ray viewer
- Operating LED lamp MAIA (from 8.000 to 35.000 lux), made by FARO ITALY
- Pedal with horizontal movement, made by FARO ITALY
- · Rotatable ceramic white or dark glass spitton
- Rotatable water unit
- Silicone, autoclavable pads for trays
- $\cdot$  Disinfection system or pure water system
- Left armrest
- Cushions in PU leather. High Quality PU production process. Anti snatch
- · Doctor stool in PU leather with 3 diffrent position setting
- Installation available also for left-handed doctors

# Ergonomics

The SEAT and the BACKREST have been designed to improve the comfort and the stability of the patient on the chair.

The particular ergonomics allows the doctor to work in a more suitable position. Working in 3 o'clock and 9 o'clock position will be easier.

The structure of the backrest is in metal and it is very thin, this way the doctor can get closer to the patient and have a better working position.

The design of the **chair base** grants a wider movement of the seat. It is thin and allows the chair to reach a lower position.

# Structure

The water unit can rotate to allow the doctor to work even at 3 o'clock and a better positioning of the assistant.

The internal structure of the water unit is made in aluminum.

The SS\_KISS is equipped with a disinfection system There is a tank inside the water unit for the disinfection of the water lines. it can be filled with a proper product and activated by a special switch located inside the water unit, this to avoid any possible accidental activation during the daily work.