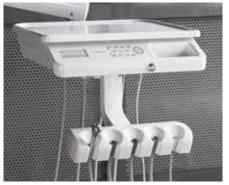

HANGING TYPE

TOP MOUNTED

CERAMIC SPITTOON

DARK GLASS SPITTOON

# STANDARD CONFIGURATION

- · Ergonomic chair
- Instruments tray with 5 cordon modules:
- 1 syringe with 3 function
- 1 WP scaler, EMS compatible with 5 tips included
- 3 cordons midwest type (2 with optic fibre, 1 without optic fibre)
- Assistant tray with:
- 1 syringe with 3 function
- double cannulas, for strong and weak suction
- 15 function control panel on doctor tray
- 10 function control panel on assistant tray
- 3 programmable positions, plus reset position and last position
- · X-ray viewer
- Operating LED lamp MAIA (from 8.000 to 35.000 lux), made by FARO ITALY
- Pedal with horizontal movement, made by FARO ITALY
- · Rotatable ceramic white or dark glass spitton
- Rotatable water unit
- Silicone, autoclavable pads for trays
- $\cdot$  Disinfection system or pure water system
- Left armrest
- Cushions in PU leather. High Quality PU production process. Anti snatch
- · Doctor stool in PU leather with 3 diffrent position setting
- Installation available also for left-handed doctors