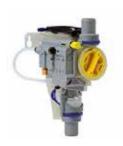

# Valves

On all our dental units we install **DURR** valves, according to the specific requests of each customer and to the type of suction system present in the clinic.

The SS\_KISS dental unit is preset by default to be connected to a **liquid** or **wet** suction machine. In addition, it is possible to integrate the unit with:

- 1. CS1 AIR/WATER SEPARATOR to fit the unit for the connection to a dry suction motor.
- 2. PLACE SELECTION VALVE in case of multiple installations (two units or more connected to a single suction motor).
- 3. SPITTOON BOWL VALVE to convey the drain of the basin towards the aspirator (in case there is just one tube at the base of the chair).
- 4. AMALGAM SEPARATOR \_ by S&S, a filter that allows you to comply with the international regualtion on the amalgam separation while containing the costs.
- 5. VENTURI SYSTEM to be installed in those situation where there is not a suction machine.

It is very important to analize the situation of the clinic before ordering the unit. The S&S staff will help and suggest the best solution to fit the unit to your needs.