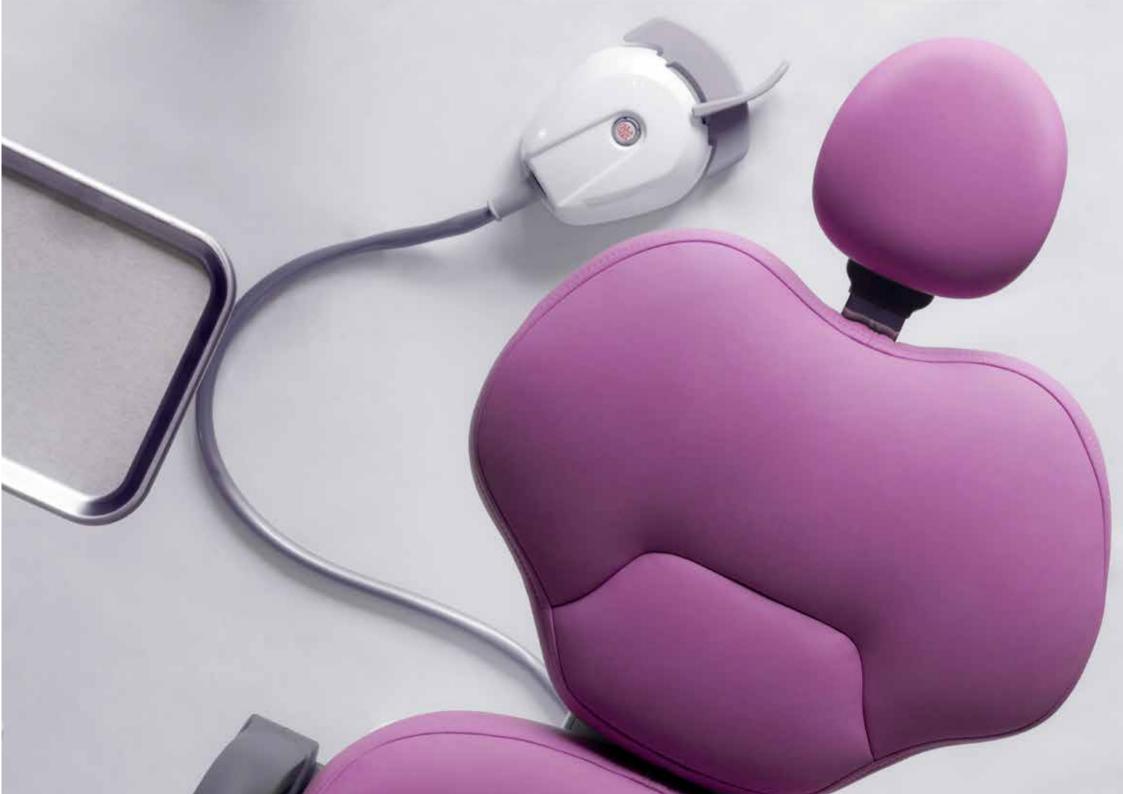

# Ergonomics

The SEAT and the BACKREST have been designed to improve the comfort and the stability of the patient on the chair.

The particular ergonomics allows the doctor to work in a more suitable position. Working in 3 o'clock and 9 o'clock position will be easier.

## FIBER LEATHER

More comfort with seams! The standard cushions in PU Leather are manufactured without seams as they can be cleaned easily. On the other hand, the **Ultra Fiber Leather** seat, grants and higher sense of comfort to your patients. There is a standard range of colors but you can also customize it choosing within a range of more than 200 colors.