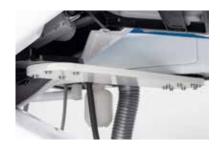

2 separated **airtight filters**, one for each suction cannula.

The SS\_KISS is suitable also for **left-handed** doctors. Adapting the unit to left-handed users is very quick and easy to do during the installation process. Just mounting the bar that supports the water unit on the opposite side to make the whole unit ready for this particular purpose.