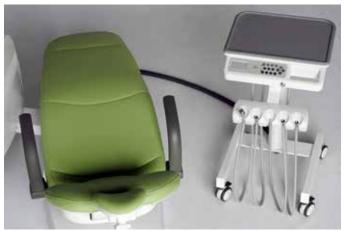

# Options Instruments Cart

In replacement to the instrument tray you can have your SS\_KISS with the instrument cart.

The cart has the same equipment as the instrument tray:

- Five cordon modules on doctor tray:
- 1 syringe with 3 functions
- 1 WP scaler, EMS compatible with 5 tips included
- 3 cordons midwest type (2 with optic fibre, 1 without optic fibre)
- 15 function control panel
- X-ray viewer