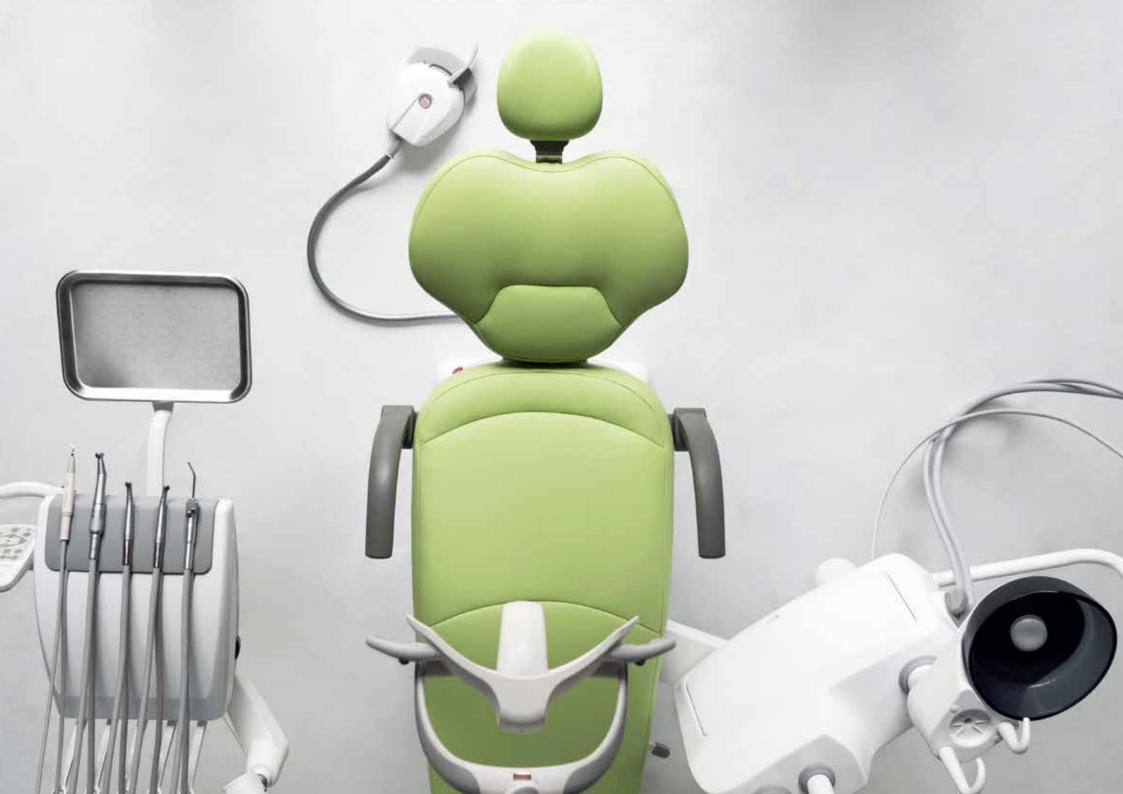

# Ergonomics

The SEAT and the BACKREST have been designed to improve the comfort and the stability of the patient on the chair.

The particular ergonomics allows the doctor to work in a more suitable position. Working in 3 o'clock and 9 o'clock position will be easier.

The structure of the backrest is in metal and it is very thin, this way the doctor can get closer to the patient and have a better working position.

The design of the **chair base** grants a wider movement of the seat. It is thin and allows the chair to reach a lower position.