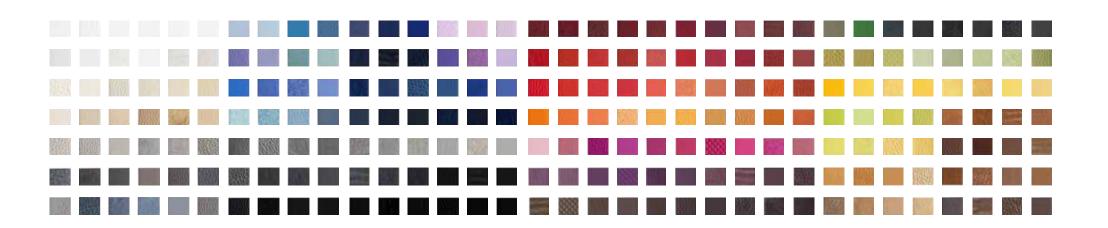

## FIBER LEATHER

More comfort with seams! The standard cushions in PU Leather are manufactured without seams as they can be cleaned easily. On the other hand, the **Ultra Fiber Leather** seat, grants and higher sense of comfort to your patients. There is a standard range of colors but you can also customize it choosing within a range of more than 200 colors.

# Colors Customized Leather

If you select the Fiber Leather upholstery, and you are not satisfied about the standard range of colors available, you can also customize the upholstery with your favourite color. A range of more than 200 colors is available to grant you the widest choice ever!