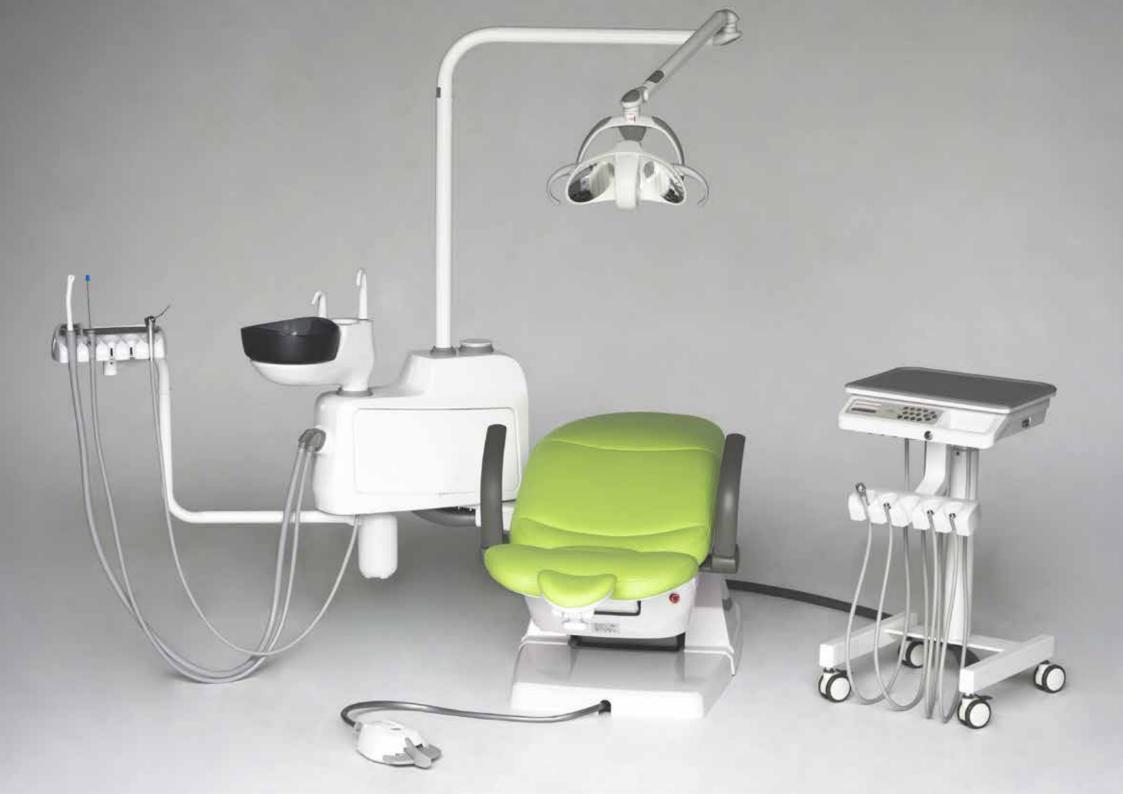

# STANDARD CONFIGURATION

- · Ergonomic chair
- Instruments tray with 5 cordon modules:
- 1 syringe with 3 function
- 1 WP scaler, EMS compatible with 5 tips included
- 3 cordons midwest type (2 with optic fibre, 1 without optic fibre)
- Assistant tray with:
- 1 syringe with 3 function
- double cannulas, for strong and weak suction
- 15 function control panel on doctor tray
- 10 function control panel on assistant tray
- 3 programmable positions, plus reset position and last position
- · X-ray viewer
- Operating LED lamp MAIA (from 8.000 to 35.000 lux), made by FARO ITALY
- Pedal with horizontal movement, made by FARO ITALY
- · Rotatable ceramic white or dark glass spitton
- Rotatable water unit
- Silicone, autoclavable pads for trays
- $\cdot$  Disinfection system or pure water system
- Left armrest
- Cushions in PU leather. High Quality PU production process. Anti snatch
- · Doctor stool in PU leather with 3 diffrent position setting
- Installation available also for left-handed doctors

# Ergonomics

The SEAT and the BACKREST have been designed to improve the comfort and the stability of the patient on the chair.

The particular ergonomics allows the doctor to work in a more suitable position. Working in 3 o'clock and 9 o'clock position will be easier.

The structure of the backrest is in metal and it is very thin, this way the doctor can get closer to the patient and have a better working position.

The design of the **chair base** grants a wider movement of the seat. It is thin and allows the chair to reach a lower position.

# Structure

The water unit can rotate to allow the doctor to work even at 3 o'clock and a better positioning of the assistant.

The internal structure of the water unit is made in aluminum.

The SS\_KISS is equipped with a disinfection system There is a tank inside the water unit for the disinfection of the water lines. it can be filled with a proper product and activated by a special switch located inside the water unit, this to avoid any possible accidental activation during the daily work.

2 separated **airtight filters**, one for each suction cannula.

The SS\_KISS is suitable also for **left-handed** doctors. Adapting the unit to left-handed users is very quick and easy to do during the installation process. Just mounting the bar that supports the water unit on the opposite side to make the whole unit ready for this particular purpose.