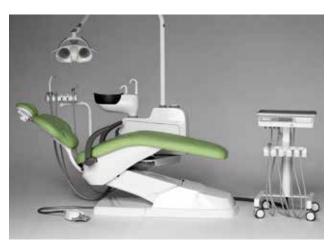

# STANDARD CONFIGURATION

- · Ergonomic chair
- Instruments tray with 5 cordon modules:
- 1 syringe with 3 function
- 1 WP scaler, EMS compatible with 5 tips included
- 3 cordons midwest type (2 with optic fibre, 1 without optic fibre)
- Assistant tray with:
- 1 syringe with 3 function
- double cannulas, for strong and weak suction
- 15 function control panel on doctor tray
- 10 function control panel on assistant tray
- 3 programmable positions, plus reset position and last position
- · X-ray viewer
- Operating LED lamp MAIA (from 8.000 to 35.000 lux), made by FARO ITALY
- Pedal with horizontal movement, made by FARO ITALY
- · Rotatable ceramic white or dark glass spitton
- Rotatable water unit
- Silicone, autoclavable pads for trays
- $\cdot$  Disinfection system or pure water system
- Left armrest
- Cushions in PU leather. High Quality PU production process. Anti snatch
- · Doctor stool in PU leather with 3 diffrent position setting
- Installation available also for left-handed doctors