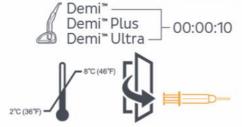

### I. Adhesive Preparation

Unidose™

00:00:10

Bottle

### II. Adhesive Application

00:00:20