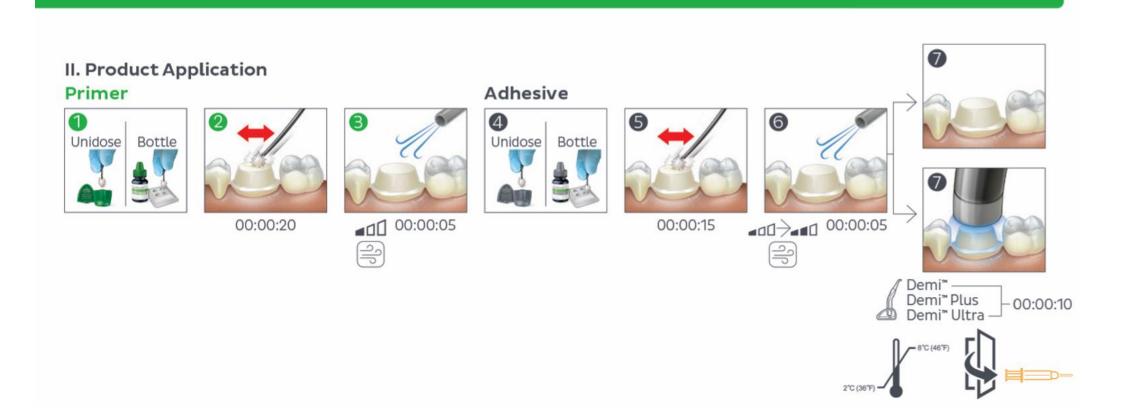

#### **II. Primer Preparation**



Bottle





















The Flexibility to Skip Steps with the Simplicity of Fewer Steps

## **OptiBond Solo Plus**

OptiBond"

## Solo Plus

### I. Phosphoric Acid Etch







00:00:05

Bottle

Gel Etchant ⊨| □□□□
00:00:15

00:00:10

II. Adhesive Preparation

Unidose™











00:00:05





The Flexibility to Skip Steps with the Simplicity of Fewer Steps

# **OptiBond Solo Plus**







The Flexibility to Skip Steps with the Simplicity of Fewer Steps

# **OptiBond eXTRa Universal**



## eXTRa Universal

### I. Adhesive Preparation

#### Primer



Unidose™

#### Adhesive



00:00:05



#### **Primer**



Bottle

Adhesive













The Flexibility to Skip Steps with the Simplicity of Fewer Steps

# **OptiBond eXTRa Universal**

Technique Guide







The Flexibility to Skip Steps with the Simplicity of Fewer Steps

## **OptiBond Universal**

OptiBond<sup>™</sup> Technique Guide

### Universal

### I. Adhesive Preparation

Unidose™





00:00:10

Bottle







### II. Adhesive Application





00:00:20