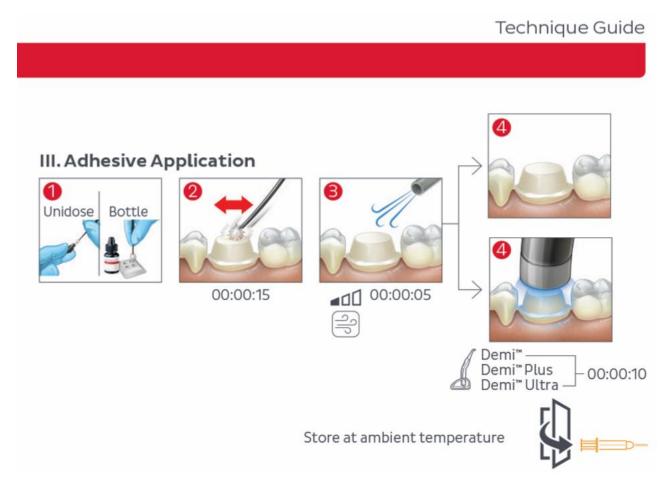

The Flexibility to Skip Steps with the Simplicity of Fewer Steps

# **OptiBond FL**

OptiBond" Technique Guide

FL

### I. Phosphoric Acid Etch



00:00:15







### III. Primer Application







■□□ 00:00:05



#### **II. Primer Preparation**



Bottle





















The Flexibility to Skip Steps with the Simplicity of Fewer Steps

## **OptiBond Solo Plus**

OptiBond"

## Solo Plus

### I. Phosphoric Acid Etch







00:00:05

Bottle

Gel Etchant ⊨| □□□□
00:00:15

00:00:10

II. Adhesive Preparation

Unidose™











00:00:05





The Flexibility to Skip Steps with the Simplicity of Fewer Steps

# **OptiBond Solo Plus**







The Flexibility to Skip Steps with the Simplicity of Fewer Steps

# **OptiBond eXTRa Universal**



## eXTRa Universal

### I. Adhesive Preparation

#### Primer



Unidose™

#### Adhesive



00:00:05



#### **Primer**



Bottle

Adhesive













The Flexibility to Skip Steps with the Simplicity of Fewer Steps

# **OptiBond eXTRa Universal**

Technique Guide







The Flexibility to Skip Steps with the Simplicity of Fewer Steps

## **OptiBond Universal**

OptiBond<sup>™</sup> Technique Guide

### Universal

### I. Adhesive Preparation

Unidose™





00:00:10

Bottle







### II. Adhesive Application





00:00:20